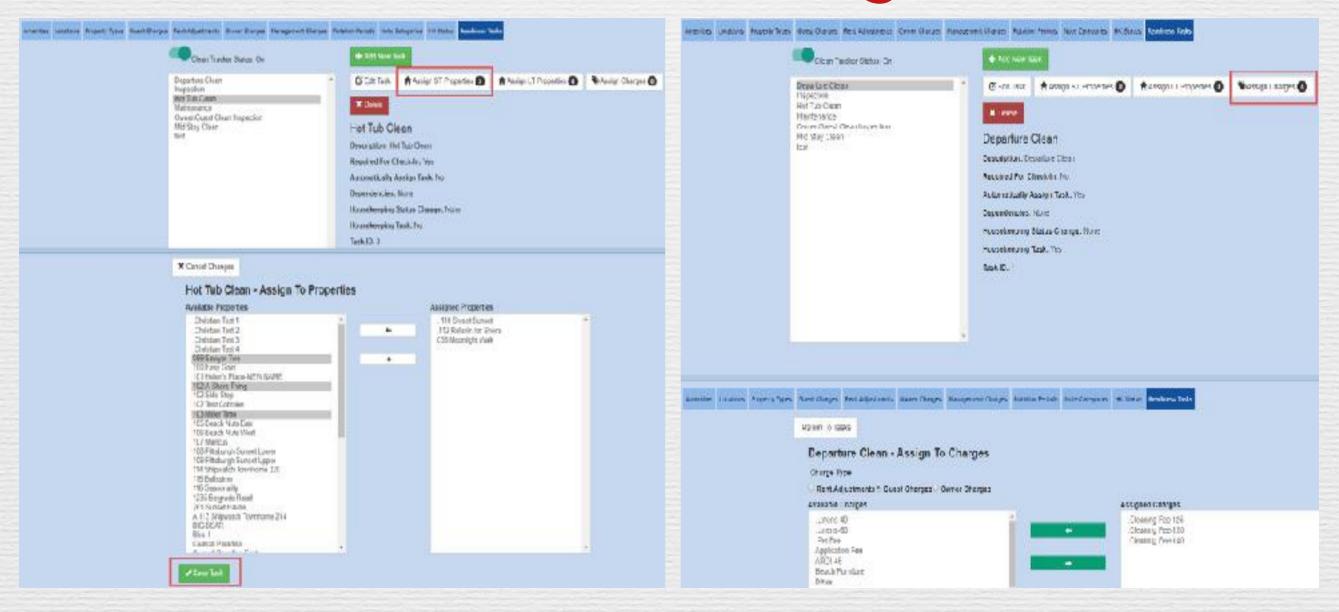

#### Readiness Task set up

A task is recurring work to be done that is assigned to a vendor or housekeeper

- 1) Assign the Task a name
- 2) Enter a Description of the Task
- 3) If a Housekeeping Status is assigned to a Task and the Task is not Required for Check In then when the Task is completed the property HK status will be updated to what the status is on the task
- 4) If checked, this task must be completed before the housekeeping status is automatically changed to ready for Check –in (This can be overridden at the property level)
- 5) If checked, this task when applied to a reservation will have the default Housekeeping Group assigned (The Housekeeping Group can be changed if need be on the reservation or at the property level)
- 6) If checked, the Task will automatically be applied to newly created reservations (This can be overridden at the property level)
- 7) If selected, task will remain disabled until the applied task are fulfilled

| K Carcel Changes                                                                                                                                  |                                                                                     |                                                                                                                                              |
|---------------------------------------------------------------------------------------------------------------------------------------------------|-------------------------------------------------------------------------------------|----------------------------------------------------------------------------------------------------------------------------------------------|
| Task Nome 🕣                                                                                                                                       |                                                                                     |                                                                                                                                              |
| Conscriptice 🧕                                                                                                                                    |                                                                                     |                                                                                                                                              |
|                                                                                                                                                   |                                                                                     |                                                                                                                                              |
|                                                                                                                                                   |                                                                                     |                                                                                                                                              |
| Change Housekeeping Status on Comple                                                                                                              | ian 📵                                                                               |                                                                                                                                              |
| -Optional Status-                                                                                                                                 |                                                                                     |                                                                                                                                              |
| if housekeeping status is selected the prope                                                                                                      | In houses early status will automatically the codured to this when the sask is con- | deted                                                                                                                                        |
| Required For Following Check-Ing)                                                                                                                 | Housekeeping Task                                                                   | Automatically Apply To New Reservations 🙆                                                                                                    |
| F clinichest, this take mass be completed as<br>properly housekeeping active is antimatic<br>mady for checkein. One be averidate at the<br>level. | de marged to assigned                                                               | If chemone, this take we automatically for applied as a to<br>fic every ensured easternations. (Can be everyfoor all the<br>property level.) |
| Dependencies ()                                                                                                                                   |                                                                                     |                                                                                                                                              |
| If selected, this activation doubled fulfilled.                                                                                                   | antil the provequantus applied here are                                             |                                                                                                                                              |
| Available Options                                                                                                                                 | Presequisites for Completion                                                        |                                                                                                                                              |
| Departure Clean                                                                                                                                   | +                                                                                   |                                                                                                                                              |
| Hot Tub Gloan<br>Vieintenence                                                                                                                     |                                                                                     |                                                                                                                                              |
| Cwaral Guest Clean Lisped:<br>Vid Star Clean                                                                                                      | -                                                                                   |                                                                                                                                              |
|                                                                                                                                                   |                                                                                     |                                                                                                                                              |
| esi.                                                                                                                                              |                                                                                     |                                                                                                                                              |

### Task can be assigned to a Property and/or a Charge