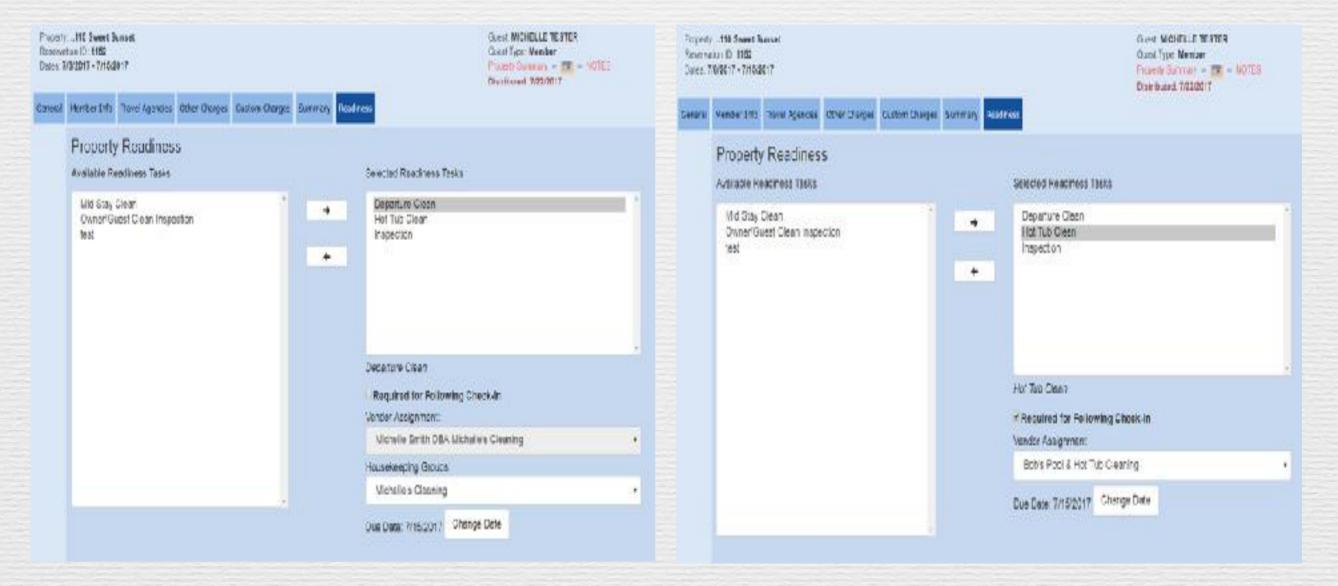

|                                                            |   |           |                   |                 |   |
| <br>Res Friails                                                    |  |                             |                                                                                                  |                                                            |   |           |                   |                 | - |
| <br>Res Finals<br>Hot Tub Clean<br>Mid Stay Clean<br>Owner/Guest C |  | I lot<br>Desc<br>Defa<br>Me | Unassign 1<br>Tub Ck<br>ription: Ho<br>quirod for (<br>uit Vendor:<br>egan's clear<br>Save Chang | ean<br>t Tup Clean<br>Chosk-In<br>hing                     | · | Automatio | oally Apply to No | w Reservations  |   |





## Task on a Reservation







### Housekeeping & Maintenance Work Orders

| and for Week: 7/29/2017 - 88                                                    | 502017      |                         |   |                                                                                                                          |                                   |                                                                                   | Work Order:    |   |
|---------------------------------------------------------------------------------|-------------|-------------------------|---|--------------------------------------------------------------------------------------------------------------------------|-----------------------------------|------------------------------------------------------------------------