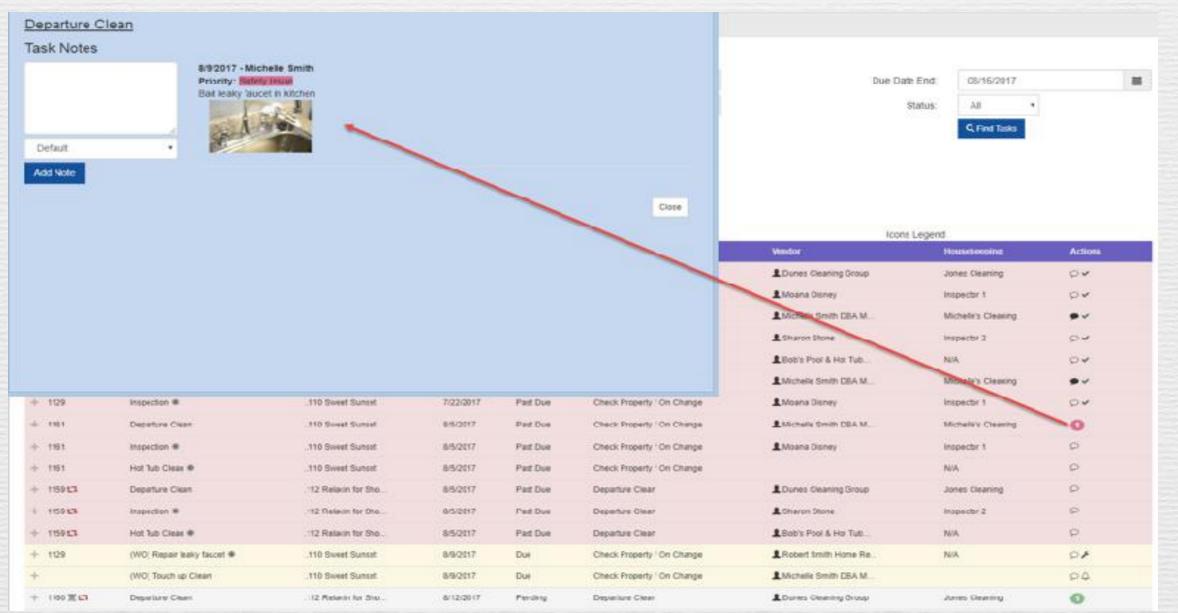

н.

|             |                            |                         |           |            |                             |                      | fictors * egend                                               | -         |         |
|-------------|----------------------------|-------------------------|-----------|------------|-----------------------------|----------------------|---------------------------------------------------------------|-----------|---------|
| Res.        | Test                       | fraperty                | Dee       | Status     | THE SECUR                   | Vencor               | <ul> <li>Requirec Task.</li> <li>Owner Reservation</li> </ul> | •         | Actions |
| + ++sa      | Experiment Ocean           | H2 Relaxin for She .    | 16/2917   | Past Due . | Departure Cleany            | A Dates Clearing     | E4Back to Back                                                | -         | 0 ×     |
| + 1150      | Inspection #               | 112 Relaxin for Shu.    | 36/2017   | Past Due   | Departure Clean             | & Muena Disney       | Q View Hoesekeeping Work Drder<br>View Maintenance Work Order |           | 04      |
| + 1152 th   | Ceparture Clean            |                         | 1/15/2017 | Past Due   | Check Property /On Change   | 1 Mohele Smith I     | ✓ Mark Task Competed<br>I⊐Re-Oper Task                        | sarring . | 0-      |
| + 115213    | Inspection #               | .110 Summi Summert      | 715/2017  | Past Due   | Check Property /On Change   | L Sharpe Store       | Add Task Notes<br>Add / Read Task Notes                       |           | 0+      |
| + 115213    | Hod Tuda Cistem #          |                         | 3/15/2017 | Past Due   | Check Property /On Change   | L But 's Pool & He   | View Usread Task Notes                                        |           | ₽¥      |
| T 1128      | Leparture Liean            |                         | vaaraes?  | Press Unit | Uneck Property /Uni Unlange | L socnese some i     | O View Safety Item                                            | uning     |         |
| + 1129      | Inspection #               |                         | 1/22/2017 | Past Due   | Check Property /On: Change  | & Marna Diarray      | Impector 1                                                    |           | 0.4     |
| + 1991      | Departure Clean            |                         | A/5/2017  | Past Due   | Check Property /On Change   | 1 Mohelle Smith Di   | BA M. Michellere C                                            | leaning   | 0       |
| + 1101      | Inspection #               | .110 Sceed Surnell      | 85/2017   | Past Due   | Check Property /On Change   | A Mana Discov        | Inspector 1                                                   |           | 9       |
| + 1981      | Hot Tuts Clean #           |                         | 85/2017   | Past Due   | Check Property /On Change   |                      | NA.                                                           |           | 0       |
| + 1150155   | Departure Clean            | IT2 Relaxin for Sho     | 85/2017   | Past Due   | Departure Clean             | & Dines Clearing (   | Sroug Jones Clear                                             | ing .     | 9       |
| + 115513    | inspection #               |                         | 85/2017   | Past Due   | Departure Clean             | L Staron Store       | Inspector 2                                                   |           | 0       |
| + 155913    | Fot Tub Clean #            | It2 Relaxh for Sho.     | 85(2017   | Past Due   | Departure Clean             | 1. Bitt's Pool 3 Hot | Tub. NA                                                       |           | 0       |
| ÷           | (NP), Dayar leaky faulat B | 110 Summer Supremit     | 15/7017   | Die        | Charle Desparity /On Charge | B Datast South How   | na De Maia                                                    |           | 0.8     |
| +           | (ND) Touct up Clean        | 110 Sweet Sunsel        | 8/9/2017  | Due        | Check Property /On Change   | L Motelle Smith Di   | BA M                                                          |           | 0.0     |
| + 1060 2 13 | Ceparture Gean             | It2 Relaxin for Sho.    | 812/2017  | Pending    | Departure Cleary            | L Denes Cleaning     | Droug Jones Clear                                             | ing       | 0       |
| + 1160 X 13 | Inspection #               | . IT2 Relaxin for Sho . | 8/12/2017 | Pending    | Departure Clean             | & Moana Dianey       | Impector 1                                                    |           | 0       |
| 0 1962      | Aid Stay Clear             |                         | 8/16/2017 | Pending    | Check Property /On Change   | 1 Mohelle Smith D    | BA M. Michellers C                                            | leaning   | 0       |
| F           | t of Yulo Owen #           |                         | 102/0017  | Completed  | Check Property /On Otange   | A deb/e Pool & Hat   | Tala. Isla                                                    |           | P**     |

## View Task Notes